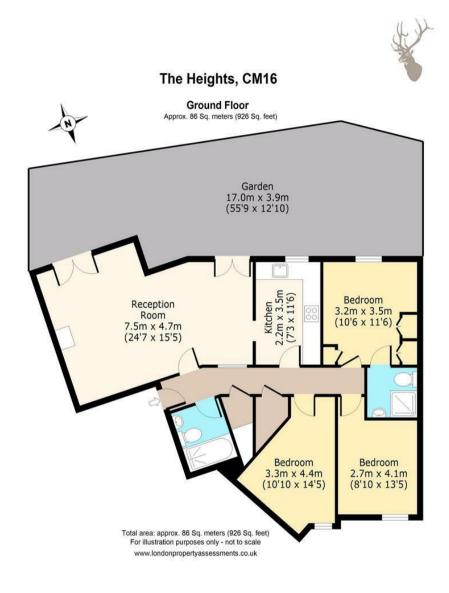

A three bedroom apartment situated of the ground floor of this secure modern development, in the heart of Theydon Bois village.

Having recently been decorated and newly carpeted the property is in immaculate condition and ready to be occupied. Perfectly located for the village shops, pubs and restaurants and just a moments walk to the central line underground station.

- Ground Floor
- Available Now/ Unfurnished
- Two Parking Spaces
- Three Bedrooms
- Newly Decorated & Carpeted
- Central Village Location

IMPORTANT NOTICE - These particulars have been prepared in good faith and they are not intended to constitute part of an offer or contract. We have not performed a structural survey on this property and the services, appliances and specific fittings have not been tested. All photographs, measurements, floor plans and distances referred to are given as a guide and should not be relied upon.